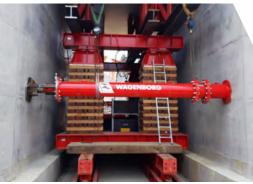

### VERSATILE

Wagenborg Nedlift's modular support system is produced by a Lloyd's approved manufacturer. The system is ultra-strong, modular (connectable), easy to assemble and suitable for universal application. Among other possible uses, it provides an elegant solution for installing large bridges by land or water. The system, either as a whole or as individual components, can also be used as an angled cargo carrier, as a support structure, or as a gantry underneath girders and strand jacks.

### EASY TO CONNECT

The system is easy to connect to other equipment, such as gantry girders and modular axles. The system is designed so that it can be delivered largely preassembled. At the construction site, the components are connected using pins. It's not only simple and timesaving, but safe as well!

### **KEY FEATURES**

- Safe, sturdy, strong and easy to assemble
- 100% modular for putting together in a wide range of configurations and sizes
- Can be placed on SPMTs, slide systems, pontoons or directly on the ground
- Capacity: 1,000 tons per tower
- Lloyd's certified