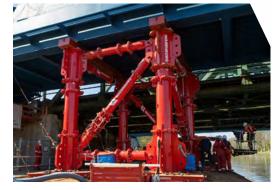

### VERSATILE

Wagenborg Nedlift's modular support system is produced by a Lloyd's approved manufacturer. The system is ultra-strong, modular (connectable), easy to assemble and suitable for universal application. Among other possible uses, it provides an elegant solution for installing large bridges by land or water. The system, either as a whole or as individual components, can also be used as an angled cargo carrier, as a support structure, or as a gantry underneath girders and strand jacks.

### **KEY FEATURES**

- Safe, sturdy, strong and easy to assemble
- 100% modular for putting together in a wide range of configurations and sizes
- Can be placed on SPMTs, slide systems, pontoons or directly on the ground
- Capacity: 1,000 tons per tower
- Lloyd's certified