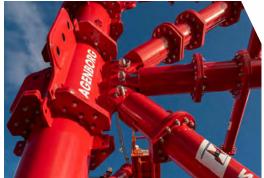

### SAFETY GUARANTEED

The system is engineered and produced in full compliance with the strict Eurocode and Lloyd's standards. Only materials from Lloyd's approved suppliers are used in the manufacturing process. Thanks to its high level of quality, the system can be used for both onshore and offshore applications, providing significant added value.

### **KEY FEATURES**

- Safe, sturdy, strong and easy to assemble
- 100% modular for putting together in a wide range of configurations and sizes
- Can be placed on SPMTs, slide systems, pontoons or directly on the ground
- Capacity: 1,000 tons per tower
- Lloyd's certified