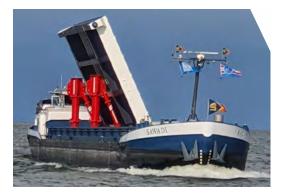

### VERSATILE

Wagenborg Nedlift's modular support system is produced by a Lloyd's approved manufacturer. The system is ultra-strong, modular (connectable), easy to assemble and suitable for universal application. Among other possible uses, it provides an elegant solution for installing large bridges by land or water. The system, either as a whole or as individual components, can also be used as an angled cargo carrier, as a support structure, or as a gantry underneath girders and strand jacks.